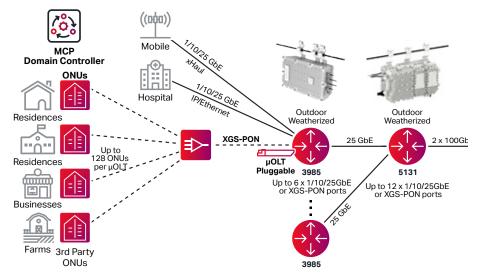

Ciena's robust packet-optical platforms enable tribal governments to overcome the challenges of remote geography, rough terrain, and extreme temperatures. Ciena's weatherproof edge router can be deployed as an environmentally hardened access platform providing broadband connectivity for remote residents and businesses. Ciena's high performance, flexible weatherproof routers aggregate multiple traffic types back to a high-speed core network or middle-mile network.

## Tribal nation community benefits

- Stimulate economic development and ensure ubiquitous access to high-speed broadband to tribal members, anchor institutions, and businesses operating on tribal land
- Deliver affordable, sustainable, and reliable broadband through Ciena's routing and switching platforms, coherent optical technology, PON pluggables, multi-layer network management, and full lifecycle professional services solutions
- Provide a one stop shop for broadband solutions to help the community thrive, including planning, deployment, marketing, management, and monetization
- Control the network's full operational lifecycle with Ciena's Manage, Control and Plan (MCP) network management solution putting the power of technology in your hands